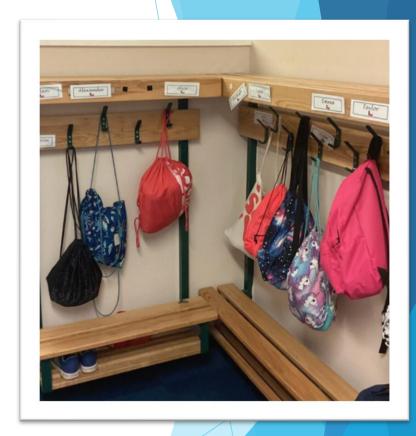

### This is your classroom.

This is where you will hang your coat and book bag.

This is the area outside of Year 4 where you may sometimes work.

This is the KS2 Hall where you will have lunch and assemblies.