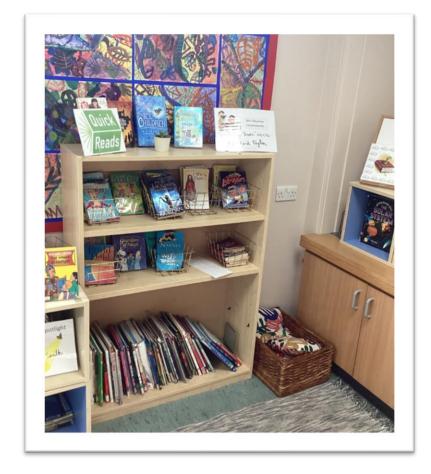

# Welcome to Ms Spray's Class

#### These are the adults that will be working in your classroom.

Ms Spray Your Class Teacher

Mrs Lewsley Learning Support Assistant (LSA)

Mrs Marr Learning Support Assistant (LSA)







#### These are the adults that will be working in Year 4.

Mrs Mujik Year 4 Teacher



Ms Spray Year 4 Teacher



Miss Erskine Year 4 Teacher



Mrs Hulcoop Year 4 Learning Support Assistant (LSA)



Mrs Tanner
1:1 Learning Support
Assistant (LSA)



Mrs Cunningham
1:1 Learning Support
Assistant (LSA)



Mrs Lewsley
1:1 Learning Support
Assistant (LSA)



Mrs Marr Year 4 Learning Support Assistant (LSA)







### This is your classroom.







This is where you will hang your coat and book bag.



This is the area outside of Year 4 where you may sometimes work.







This is the KS2 Hall where you will have lunch and assemblies.





This is the KS2 library

These are the class / year group toilets.

## This is your playground and field





When you return to school your topic theme will be Why did the Romans settle in Britain? You might like to start exploring some of these books during the summer

holidavs.











# We are really looking forward to seeing you in September.